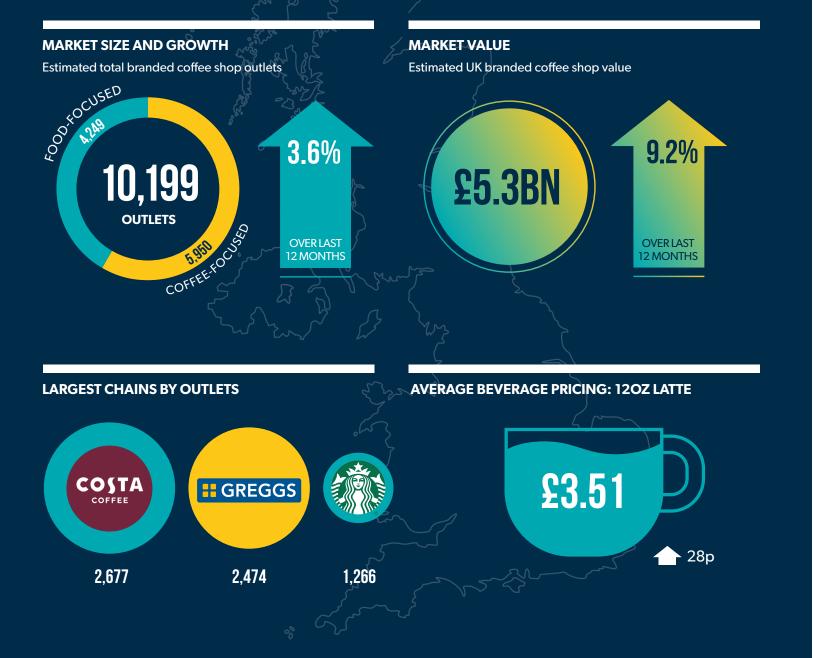

## AT A GLANCE: THE UK BRANDED COFFEE SHOP MARKET

Project Café UK 2024 is World Coffee Portal's definitive annual analysis of the UK's dynamic branded coffee shop market. Get your coffee business up to speed and gear up for growth with the latest market sizing and projections, pricing analysis, brand profiles, consumer trends based on 40,000+ surveys, and industry insight based on 150+ consultations with senior business leaders.