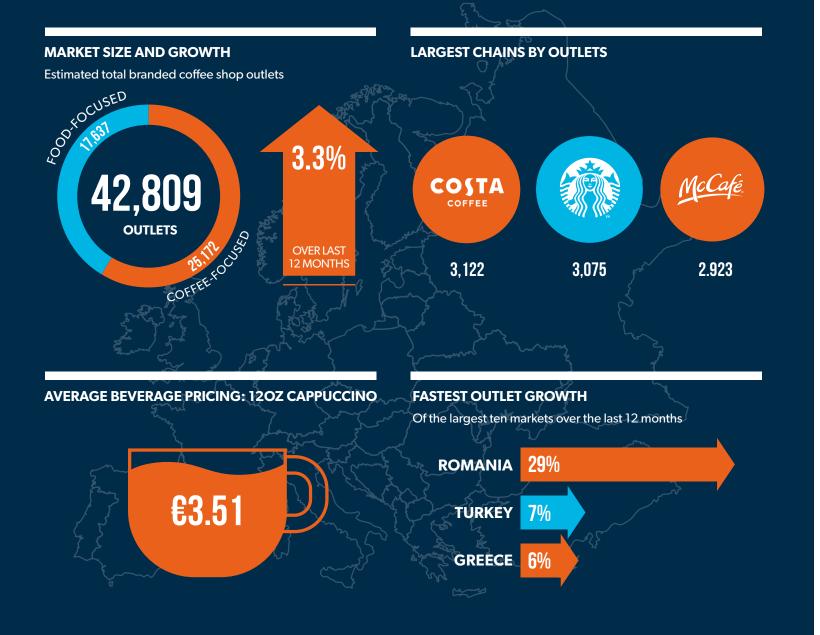

## AT A GLANCE: THE EUROPEAN BRANDED COFFEE SHOP MARKET

Project Café Europe 2023 is World Coffee Portal's definitive annual analysis of Europe's dynamic branded coffee shop market. Get your coffee business up to speed with the latest market sizing and projections, pricing analysis, brand profiles and consumer trends. The report draws on 6,000+ surveys with Irish, Italian and Scandinavian coffee shop visitors and industry insight based on 250+ consultations with senior business leaders.